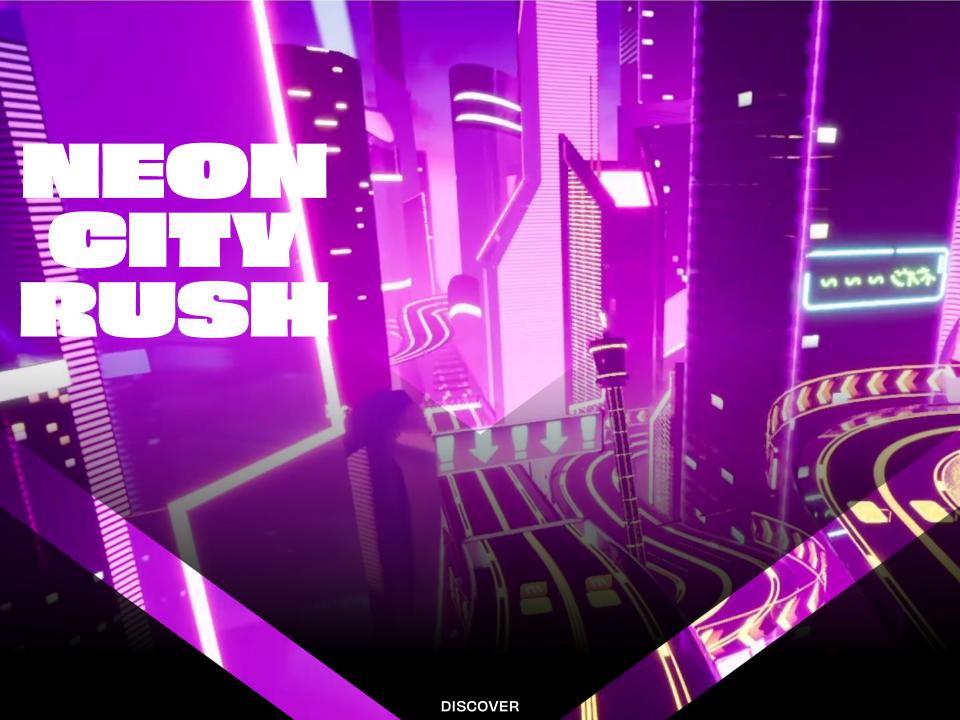

# NEON GITY RUSH

Enter the Cube and discover our sci-fi neon city.

Speed around our surprising tracks and be sure to take advantage of our crazy bonuses such as our laser guns or bombs to leave your opponents in the dust.

Start all together from the grid and let's see who can put their skills into high gear to break away from the pack... and claim victory as they cross over that finish line.

It's going to be one wild ride...

# NEON CITY RUSH

Our wild tracks feature unexpected twists, turns, crossroads, swirls, roundabouts, and turbo-charged boost plates that will blow your mind.