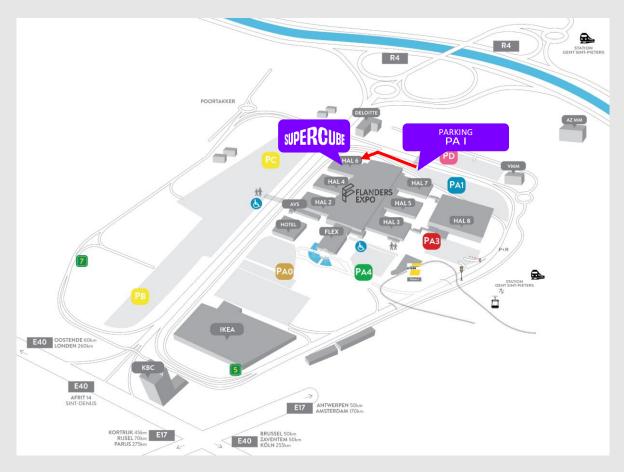

### WHERE TO FIND US ?

Flanders Expo Maaltekouter 65 9051 GENT Type "Flanders expo – Hall 6" in Google Maps or Waze to get straight the venue