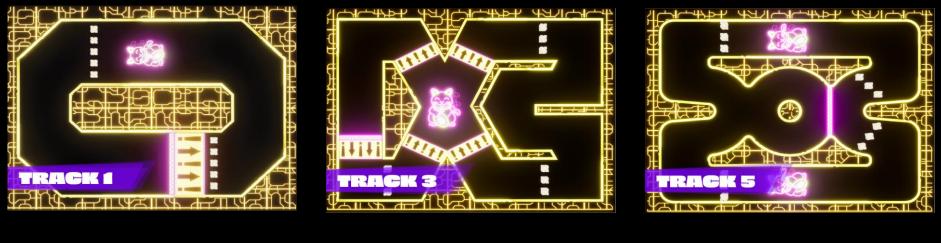

# NEON GITY RUSH

Enter the Cube and discover our sci-fi neon city.

Speed around our surprising tracks and be sure to take advantage of our crazy bonuses such as our laser guns or bombs to leave your opponents in the dust.

# NEON CITY RUSH

Our wild tracks feature unexpected twists, turns, crossroads, swirls, roundabouts, and turbo-charged boost plates that will blow your mind.