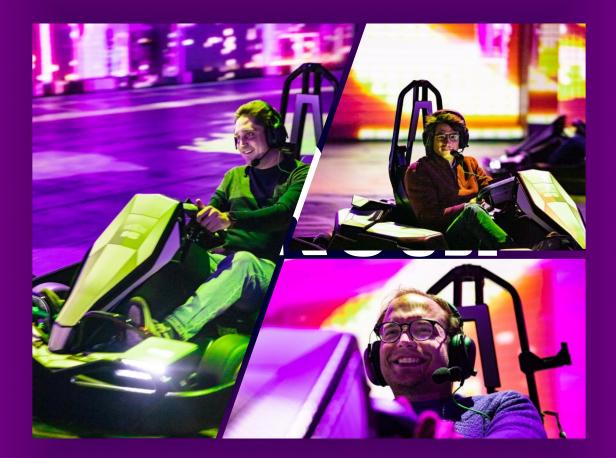

### WE'VE REWRITTEN THE RULES OF KARTING – INFUSING MODERN TECH, CRAZY GAMEPLAYS, AND COOL VIBES FOR ONE HELL OF A GOOD TIME.

Our groundbreaking immersive gaming platform brings together the physical thrills of kart racing with the fun of augmented reality, creating an experience like no other.

Drive full steam through our Cube - a giant hangar in which an interactive virtual world is projected 360°. It's like being in your favorite video game, but with the added adrenaline rush of being behind the wheel of a real electric kart that gives you superpowers.

Hop on your ride, join forces with your colleagues and embark on a mind-blowing adventure to conquer the Cube.

One adventure typically lasts 90 minutes and consists of 2 game sessions of 15 minutes.

€39 pp per adventure (Discover Neon City Rush at the end of the presentation)