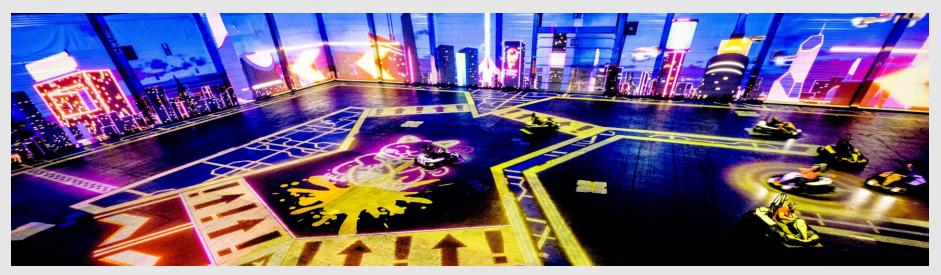

# NEON GITY RUSH

Enter the Cube and discover our sci-fi neon city.

Speed around our surprising tracks and be sure to take advantage of our crazy bonuses such as our laser guns or bombs to leave your opponents in the dust.

Start all together from the grid and let's see who can put their skills into high gear to break away from the pack... and claim victory as they cross over that finish line.

It's going to be one wild ride...

# NEON CITY RUSH

Our wild tracks feature unexpected twists, turns, crossroads, swirls, roundabouts, and turbo-charged boost plates that will blow your mind.