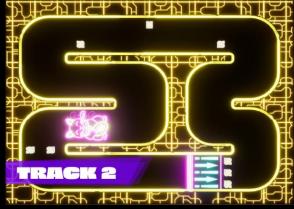

# NEON GITY RUSH

Enter the Cube and discover our sci-fi neon city.

Speed around our surprising tracks and be sure to take advantage of our crazy bonuses such as our laser guns or bombs to leave your opponents in the dust.

# NEON CITY RUSH

Our wild tracks feature unexpected twists, turns, crossroads, swirls, roundabouts, and turbo-charged boost plates that will blow your mind.