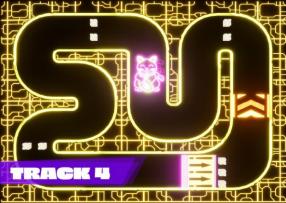

# NEON GITY RUSH

Enter the Cube and discover our sci-fi neon city.

Speed around our surprising tracks and be sure to take advantage of our crazy bonuses such as our laser guns or bombs to leave your opponents in the dust.

# NEON CITY RUSH

Our wild tracks feature unexpected twists, turns, crossroads, swirls, roundabouts, and turbo-charged boost plates that will blow your mind.