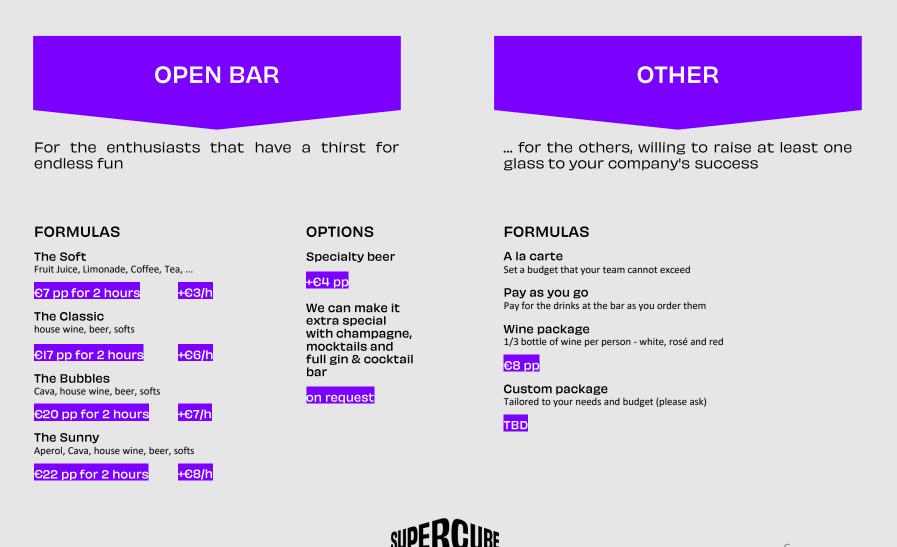

### PACKAGES

TREAT YOURSELF TO OUR FLAVORFUL BITES AND KEEP TOPPED UP WITH ALL THE REFRESHMENTS YOU NEED TO MAKE YOUR EVENT MEMORABLE.

#### Discover our best-selling packages:

#### **Country lunch**

Carefully curated charcuterie and cheese assortment, with salad, bread & gazpacho € 25 pp

2 Runs in the Cube € 39 pp Super Drinks

Choose from our selection of drink Packages in the pages that follow

from € 3 pp

Finger food

Tempura shrimps, humus and guacamole dips, olives, calamares a la Roma, etc. from € 15 pp

2 Runs in the Cube € 39 pp

Super DrinksChoose from our selection of drinkPackages in the pages that followfrom

from € 3 pp

Looking for more options? Give us a ring on +32 471 69 72 72 and we'll be happy to help you plan your visit.

Alternatively, you can enquire at supercube.com/enquiry

### THE.SUPER.DRINKS

IT'S THIRSTY WORK COMPETING AT SUPERCUBE, SO WE MAKE SURE EVERY GUEST IS HYDRATED FOR MENTAL AND PHYSICAL PEAK PERFORMANCE.