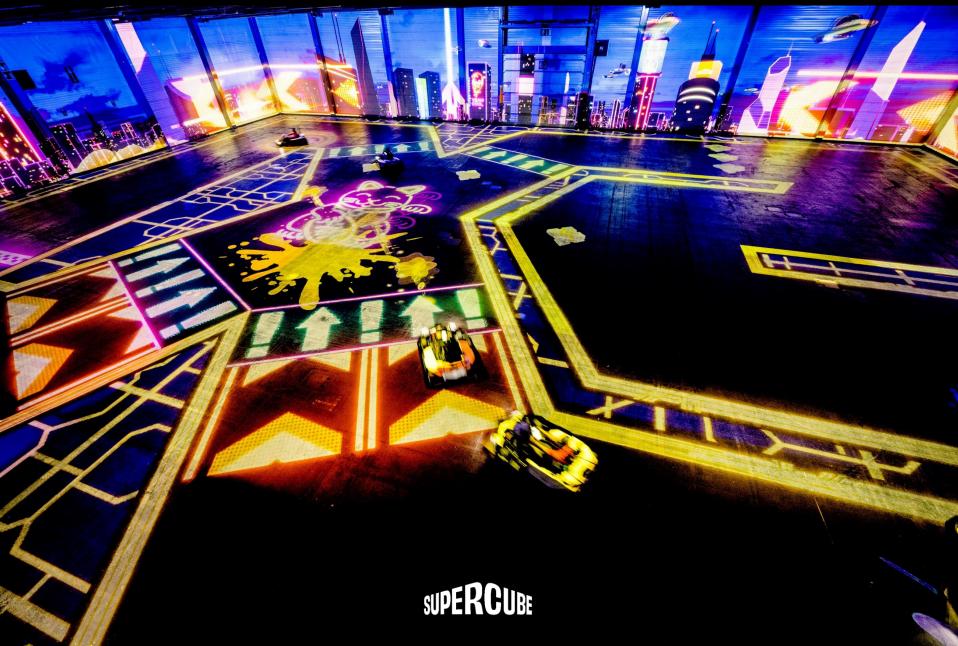

### WE'VE REWRITTEN THE RULES OF KARTING – INFUSING MODERN TECH, CRAZY GAMEPLAYS, AND COOL VIBES FOR ONE HELL OF A GOOD TIME.

Our groundbreaking immersive gaming platform brings together the physical thrills of kart racing with the fun of augmented reality, creating an experience like no other.

Drive full steam through our Cube - a giant hangar in which an interactive virtual world is projected 360°. It's like being in your favorite video game, but with the added adrenaline rush of being behind the wheel of a real electric kart that gives you superpowers.

Hop on your ride, join forces with your colleagues and embark on a mind-blowing adventure to conquer the Cube.

One adventure typically lasts 90 minutes and consists of 2 game sessions of 15 minutes.

€39 pp per adventure (Discover Neon City Rush at the end of the presentation)