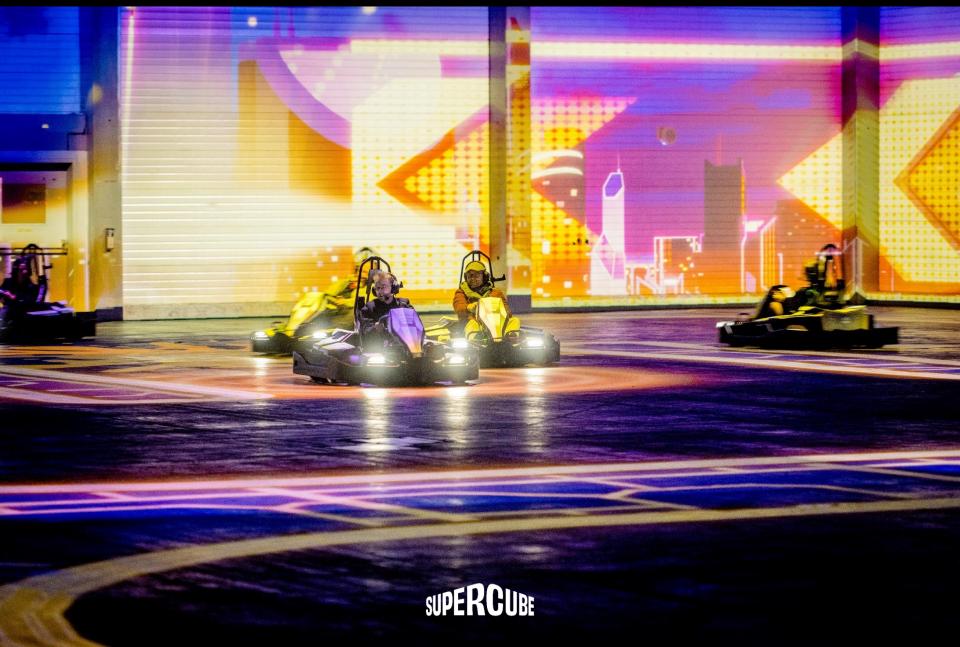

### WE'VE REWRITTEN THE RULES OF KARTING – INFUSING MODERN TECH, CRAZY GAMEPLAYS, AND COOL VIBES FOR ONE HELL OF A GOOD TIME.

Our groundbreaking immersive gaming platform brings together the physical thrills of kart racing with the fun of augmented reality, creating an experience like no other.

Drive full steam through our Cube - a giant hangar in which an interactive virtual world is projected 360°. It's like being in your favorite video game, but with the added adrenaline rush of being behind the wheel of a real electric kart that gives you superpowers.

Hop on your ride, join forces with your colleagues and embark on a mind-blowing adventure to conquer the Cube.

One adventure typically lasts 90 minutes and consists of 2 game sessions of 15 minutes.

€39 pp per adventure (Discover Neon City Rush at the end of the presentation)