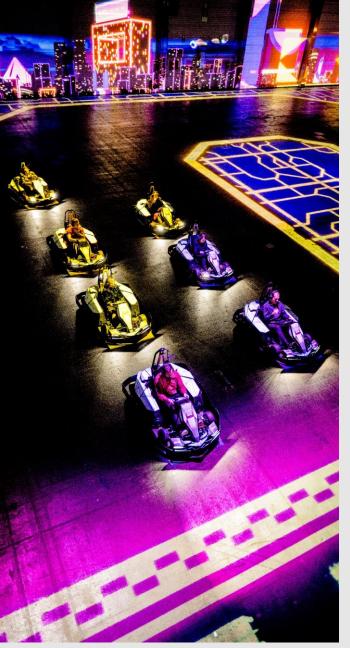

Hop on your ride, join forces with your colleagues and embark on a mind-blowing adventure to conquer the Cube.

One adventure typically lasts 90 minutes and consists of 2 game sessions of 15 minutes.

€39 pp per adventure (Discover Neon City Rush at the end of the presentation)

Start all together from the grid and let's see who can put their skills into high gear to break away from the pack... and claim victory as they cross over that finish line.

It's going to be one wild ride...